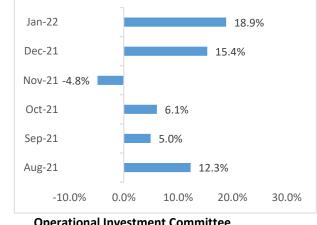

## **Performance Review**

The Fund made a net annualized return of 9% p.a. during 7M FY22. During January-22, the fund posted an annualized return of 18.85% as compared to 15.4% p.a. last month. The sudden fall in secondary market yields resulted in substantial unrealized gains for the month.

## Monthly Returns-Mark to Market

| Operational investment committee |                   |
|----------------------------------|-------------------|
| Syed Shahnawaz Nadir Shah        | General Manager   |
| Muhammad Sajid, CFA              | Portfolio Manager |
| Haroon Zafar, CFA                | Research Analyst  |