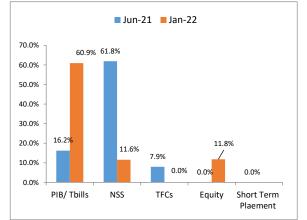

|                  |  |
|-------------------------------------|------------------|--|
| Fund Type                           | Provident Fund   |  |
| Inception Date                      | 25-Jun-14        |  |
| Net Assets (Rs. million)            | 12,283           |  |
| Management Expenses<br>(annualized) | 0.05% p.a.       |  |
| Risk Profile of the Fund            | Low to Moderate  |  |
| Fund Size FY21                      | Rs. million      |  |
| Beginning Fund Size (1st July       | 2021) 11,682     |  |
| Add: Contribution during the y      | /ear -           |  |
| Add: Gains during the period        | 605              |  |
| Less: Expenses during the pe        | eriod (4)        |  |
| Ending Fund Size (31st Janu         | ary 2022) 12,283 |  |

## Asset Allocation





**Performance History** 

## Monthly Returns-Mark to Market



| Operational investment committee |                   |
|----------------------------------|-------------------|
| Syed Shahnawaz Nadir Shah        | General Manager   |
| Muhammad Sajid, CFA              | Portfolio Manager |
| Haroon Zafar, CFA                | Research Analyst  |

For feedback and enquiries contact us at: 112-Tipu Block, New Garden Town, Lahore www.ppf.gop.pk Ph.: 042-35882960-2