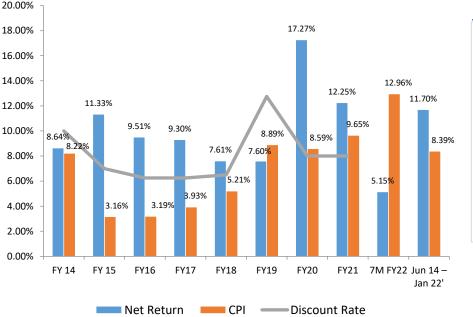

## **Performance Review**

The Fund made a net annualized return of 9% p.a. during 7M FY22. During January-22, the fund posted an annualized return of 18.85% as compared to 15.4% p.a. last month. The sudden fall in secondary market yields resulted in substantial unrealized gains for the month.

In Janaury-22, the YoY CPI jumped to 12.96%. The higher energy and food prices contributed the most towards higher inflation. On MoM basis, inflation tamed a little by 39 basis point. The OIC of PPF is of the view that the SBP shall be very watchful of inflation and external account.

## Asset Allocation

**Performance History** 