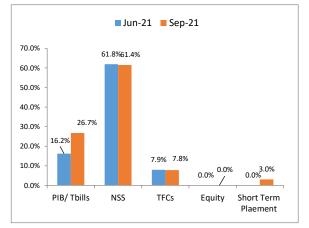

|  |
|----------------------------------|-----------------------|--|
| Fund Type                        | Provident Fund        |  |
| Inception Date                   | 25-Jun-14             |  |
| Net Assets (Rs. million)         | 11,955                |  |
| Management Expenses (annualized) | 0.03% p.a.            |  |
| Risk Profile of the Fund         | Low to Moderate       |  |
| Fund Size FY21                   | Rs. million           |  |
| Beginning Fund Size (1st Ju      | uly 2021) 11,682      |  |
| Add: Contribution during the     | he year -             |  |
| Add: Gains during the peri       | iod 274               |  |
| Less: Expenses during the        | e period (1)          |  |
| Ending Fund Size (30th Second    | eptember 2021) 11.955 |  |

## **Asset Allocation**





**Performance History** 

## Monthly Returns-Mark to Market



| Operational Investment Committee |                   |  |
|----------------------------------|-------------------|--|
| Syed Shahnawaz Nadir Shah        | General Manager   |  |
| Muhammad Sajid, CFA              | Portfolio Manager |  |
| Haroon Zafar, CFA                | Research Analyst  |  |

For feedback and enquiries contact us at: 112-Tipu Block, New Garden Town, Lahore www.ppf.gop.pk Ph.: 042-35882960-2