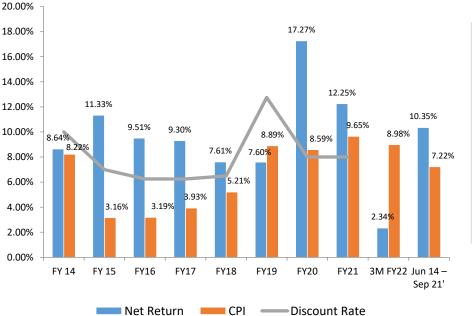

## **Performance Review**

The Fund made a net annualized return of 9.68% p.a. during 3M FY22. During September-21, the fund posted an annualized return of 5% as compared to 12.3% p.a. last month. The reversal in yields resulted in lower profits for the month.

In September-21, the YoY CPI increased slightly to at 8.98%. The higher food inflation contributed the most towards higher inflation. On MoM basis, inflation rose by significant 212 basis. The OIC of PPF is of the view that the SBP shall view the commodity price trend and Covid impact while deciding the reversal of support provided during pandemic.

## **Asset Allocation**

**Performance History** 