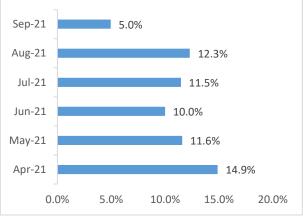

## **Performance Review**

The Fund made a net annualized return of 9.68% p.a. during 3M FY22. During September-21, the fund posted an annualized return of 5% as compared to 12.3% p.a. last month. The reversal in yields resulted in lower profits for the month.

## Monthly Returns-Mark to Market

| Operational Investment Committee |                   |  |
|----------------------------------|-------------------|--|
| Syed Shahnawaz Nadir Shah        | General Manager   |  |
| Muhammad Sajid, CFA              | Portfolio Manager |  |
| Haroon Zafar, CFA                | Research Analyst  |  |